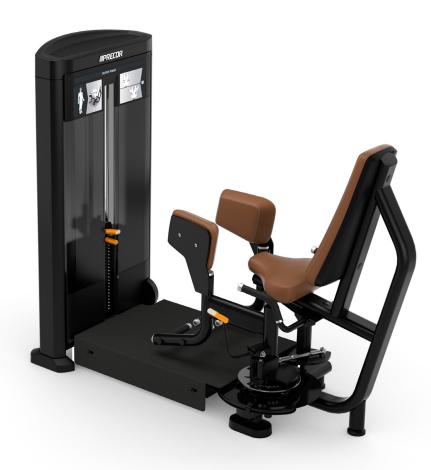

The Resolute Strength Outer Thigh targets the hip abductor muscles, more commonly known as the glutes. Exercisers face the shrouded weight stack for privacy. The easyto-operate adjustable start position allows easy entry and exit from the equipment.

### **Biomechanically Sound**

The Resolute Strength Outer Thigh offers a foot support bar and slightly reclined seat back for stabilization and comfort as exercisers work their abductor muscles. The unique ratchet adjustment allows exercisers to set or change the start position once they are seated.

#### **Focused on the Experience**

Exercisers face the shrouded weight stack tower of the Resolute Outer Thigh to provide privacy during the movement. The thigh pads are easily adjusted to accommodate entry and exit from the equipment.